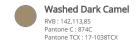

ct with light surfaces or garments.



## Sizes



## More information

Logistic

Country of origin

Customs code











42029298

## Certifications









## Colours









#### Organic Certified by Ecocert Gree EGL N°165651 / NATIVE SI



# NS108

# Eco-friendly corduroy washed effect fanny bag

# Dimensions (cm)





| Measurements in cm                  | One Size |  |
|-------------------------------------|----------|--|
| AS14 - Back height                  | 18.00    |  |
| AU02 - Zipper length of the opening | 36.50    |  |
| AU07 - Total width                  | 25.50    |  |
| AU08 - Depth of top part            | 6.75     |  |
| AU27 - Front height                 | 14.50    |  |



# NS108

## Eco-friendly corduroy washed effect fanny bag

## **Colours information**









## Logistic





| Sizes    | Width (cm) | Height (cm) | Length (cm) | Net weight (kg) | Gross weight (kg) | Pieces/Box | Pieces/Bundle |
|----------|------------|-------------|-------------|-----------------|-------------------|------------|---------------|
| One Size | 40.00000   | 34.00000    | 60.00000    | 15.50000        | 17.40000          | 100        | 1             |