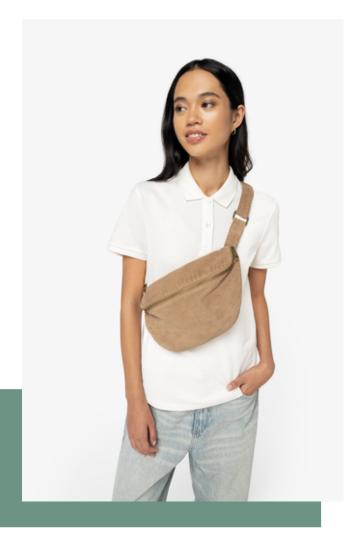

## Eco-friendly corduroy washed effect fanny bag

## **About**

- Corduroy for an on-trend look.
- Made from responsible materials.
- No label: 100% customisable to your project.

100% organic cotton. Corduroy fabric. Washed effect look. Bum bag with adjustable handle in the main material and tightening buckle in recycled metal. Zip opening made of reinforced metal. Garment dyed as a whole after assembly: colours may vary slightly between products. This product is likely to rub off in contact with light surfaces or garments.