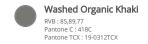

ith light surfaces or garments.



## Sizes



## More information

Logistic

Country of origin

Customs code











42029298

## Certifications









## Colours









#### Organic Certified by Ecocert Gree EGL N°165651 / NATIVE SI



# NS108

# Eco-friendly corduroy washed effect fanny bag

# Dimensions (cm)





| Measurements in cm                  | One Size |  |
|-------------------------------------|----------|--|
| AS14 - Back height                  | 18.00    |  |
| AU02 - Zipper length of the opening | 36.50    |  |
| AU07 - Total width                  | 25.50    |  |
| AU08 - Depth of top part            | 6.75     |  |
| AU27 - Front height                 | 14.50    |  |



# NS108

## Eco-friendly corduroy washed effect fanny bag

## **Colours information**









## Logistic





| Sizes    | Width (cm) | Height (cm) | Length (cm) | Net weight (kg) | Gross weight (kg) | Pieces/Box | Pieces/Bundle |
|----------|------------|-------------|-------------|-----------------|-------------------|------------|---------------|
| One Size | 40.00000   | 34.00000    | 60.00000    | 15.50000        | 17.40000          | 100        | 1             |