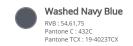

with light surfaces or garments.



## Sizes



## More information

Logistic

Country of origin

Customs code











42029298

## Certifications









## Colours









#### Organic Certified by Ecocert Gree EGL N°165651 / NATIVE SI



# NS108

# Eco-friendly corduroy washed effect fanny bag

# Dimensions (cm)





| Measurements in cm                  | One Size |  |
|-------------------------------------|----------|--|
| AS14 - Back height                  | 18.00    |  |
| AU02 - Zipper length of the opening | 36.50    |  |
| AU07 - Total width                  | 25.50    |  |
| AU08 - Depth of top part            | 6.75     |  |
| AU27 - Front height                 | 14.50    |  |



# NS108

## Eco-friendly corduroy washed effect fanny bag

## **Colours information**









## Logistic





| Sizes    | Width (cm) | Height (cm) | Length (cm) | Net weight (kg) | Gross weight (kg) | Pieces/Box | Pieces/Bundle |
|----------|------------|-------------|-------------|-----------------|-------------------|------------|---------------|
| One Size | 40.00000   | 34.00000    | 60.00000    | 15.50000        | 17.40000          | 100        | 1             |