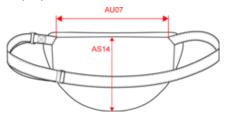

# Dimensions (cm)

| Measurements in cm                  | One Size |  |
|-------------------------------------|----------|--|
| AS14 - Back height                  | 18.00    |  |
| AU02 - Zipper length of the opening | 36.50    |  |
| AU07 - Total width                  | 25.50    |  |
| AU08 - Depth of top part            | 6.75     |  |
| AU27 - Front height                 | 14.50    |  |