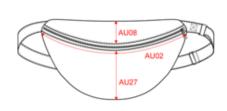

# Dimensions (cm)

| Measurements in cm                  | One Size |  |
|-------------------------------------|----------|--|
| AS14 - Back height                  | 18.00    |  |
| AU02 - Zipper length of the opening | 36.50    |  |
| AU07 - Total width                  | 25.50    |  |
| AU08 - Depth of top part            | 6.75     |  |
| AU27 - Front height                 | 14.50    |  |