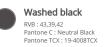

tact with light surfaces or garments.



## Sizes



## More information

Logistic

Country of origin

Customs code











42029298

## Certifications









## Colours









#### Organic Certified by Ecocert Gree EGL N°165651 / NATIVE SI



# NS108

# Eco-friendly corduroy washed effect fanny bag

# Dimensions (cm)





| Measurements in cm                  | One Size |  |
|-------------------------------------|----------|--|
| AS14 - Back height                  | 18.00    |  |
| AU02 - Zipper length of the opening | 36.50    |  |
| AU07 - Total width                  | 25.50    |  |
| AU08 - Depth of top part            | 6.75     |  |
| AU27 - Front height                 | 14.50    |  |



# NS108

## Eco-friendly corduroy washed effect fanny bag

## **Colours information**









## Logistic





| Sizes    | Width (cm) | Height (cm) | Length (cm) | Net weight (kg) | Gross weight (kg) | Pieces/Box | Pieces/Bundle |
|----------|------------|-------------|-------------|-----------------|-------------------|------------|---------------|
| One Size | 40.00000   | 34.00000    | 60.00000    | 15.50000        | 17.40000          | 100        | 1             |