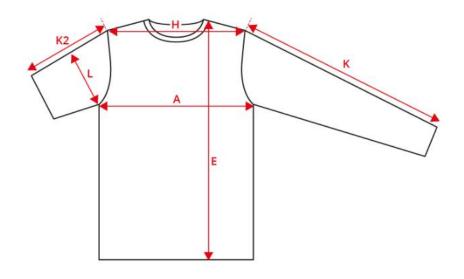

## NO. 0528 **T-shirt Lyocell**

| Description (measured in cm)             | XS    | S     | М     | L    | XL   | 2XL  | 3XL  | 4XL  | 5XL  | 6XL  |
|------------------------------------------|-------|-------|-------|------|------|------|------|------|------|------|
| A: ½ Chest width                         | 47    | 49    | 52    | 56   | 60   | 64   | 67   | 70   | 74   | 78   |
| E: Front length from high point shoulder | 68    | 70    | 72    | 74   | 76   | 78   | 80   | 82   | 84   | 86   |
| H: Shoulder to shoulder                  | 43    | 44    | 45.5  | 47.5 | 49.5 | 51.5 | 53   | 54.5 | 56.5 | 58.5 |
| K2: Sleeve length - short                | 21    | 21.75 | 22.25 | 22.5 | 24   | 25.5 | 27   | 28   | 29   | 30   |
| L: ½ upper arm width                     | 18.25 | 19    | 19.75 | 20.5 | 21.5 | 22.5 | 23.5 | 25   | 26.5 | 28   |

## How to measure

## Tolerance +/- in cm

| Α   | A E H |     | К   | K2 | L |  |
|-----|-------|-----|-----|----|---|--|
| 1.5 | 1.5   | 1.5 | 1.5 | 1  | 1 |  |