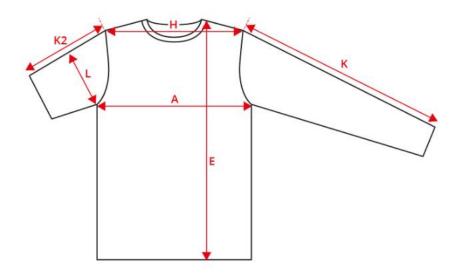

## NO. 0520 Polo shirt classic

| Description (measured in cm)             | XS | S  | М  | L  | XL | 2XL | 3XL | 4XL | 5XL | 6XL |
|------------------------------------------|----|----|----|----|----|-----|-----|-----|-----|-----|
| A: ½ Chest width                         | 50 | 53 | 56 | 58 | 61 | 64  | 68  | 72  | 76  | 80  |
| E: Front length from high point shoulder | 71 | 73 | 75 | 77 | 79 | 81  | 85  | 87  | 87  | 89  |
| H: Shoulder to shoulder                  | 42 | 46 | 50 | 52 | 55 | 58  | 62  | 66  | 68  | 72  |
| K2: Sleeve length - short                | 25 | 26 | 27 | 28 | 29 | 30  | 30  | 31  | 31  | 32  |
| L: ½ upper arm width                     | 19 | 20 | 21 | 22 | 23 | 24  | 25  | 26  | 27  | 28  |

## How to measure

## Tolerance +/- in cm

| Α   | E   | Н   | K   | K2 | L |
|-----|-----|-----|-----|----|---|
| 1.5 | 1.5 | 1.5 | 1.5 | 1  | 1 |