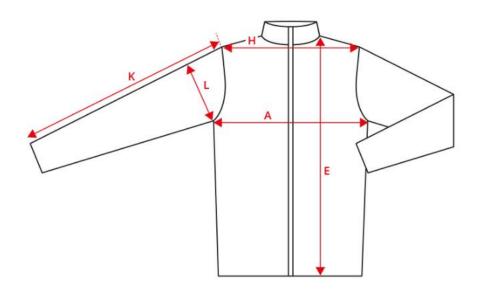

## NO. 0828 Pile fleece jacket

| Description (measured in cm)             | S    | М    | L    | XL    | 2XL  | 3XL  |
|------------------------------------------|------|------|------|-------|------|------|
| A: ½ Chest width                         | 50   | 53   | 57   | 61    | 65   | 68   |
| E: Front length from high point shoulder | 68   | 70   | 72   | 74    | 76   | 78   |
| H: Shoulder to shoulder                  | 43.5 | 45   | 47   | 49    | 51   | 52.5 |
| K: Sleeve length - long                  | 70.5 | 71   | 71.5 | 72.25 | 73   | 74   |
| L: ½ upper arm width                     | 19.5 | 20.5 | 21.5 | 22.5  | 23.5 | 24.5 |

## How to measure

## Tolerance +/- in cm

| А   | E   | н   | к   | L |
|-----|-----|-----|-----|---|
| 1.5 | 1.5 | 1.5 | 1.5 | 1 |

The measurements in a product measurement chart refer to measurements made directly on the clothing. Lay the garment out flat on an even surface without stretching it. Take the measurements as shown by the arrows and select the size that fits. Use a tape measure for the best results. The tolerances in the measurement chart are based on when the item is received from ID® and not