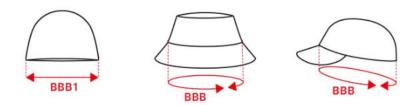

## NO. 0052 **Golf cap**

| Description (measured in cm) | One size |
|------------------------------|----------|
| BBB: Head circumference      | 58.5     |

## How to measure

## Tolerance +/- in cm

| BBB | BBB1 |
|-----|------|
| 1.5 | 1.5  |

The measurements in a product measurement chart refer to measurements made directly on the clothing. Lay the garment out flat on an even surface without stretching it. Take the measurements as shown by the arrows and select the size that fits. Use a tape measure for the best results. The tolerances in the measurement chart are based on when the item is received from ID® and not