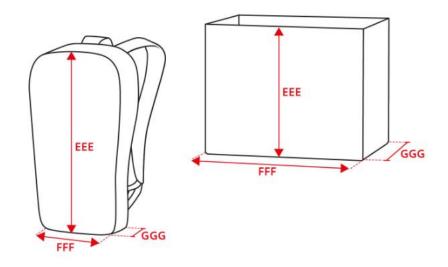

## NO. 1510 Cotton bag

| Description (measured in cm) | One size |
|------------------------------|----------|
| EEE: Height                  | 42       |
| FFF: Width                   | 38       |
| GGG: Depth                   | 12       |

## How to measure

## Tolerance +/- in cm

| EEE | FFF | GGG |
|-----|-----|-----|
| 1.5 | 1.5 | 1.5 |

The measurements in a product measurement chart refer to measurements made directly on the clothing. Lay the garment out flat on an even surface without stretching it. Take the measurements as shown by the arrows and select the size that fits. Use a tape measure for the best results. The tolerances in the measurement chart are based on when the item is received from ID® and not