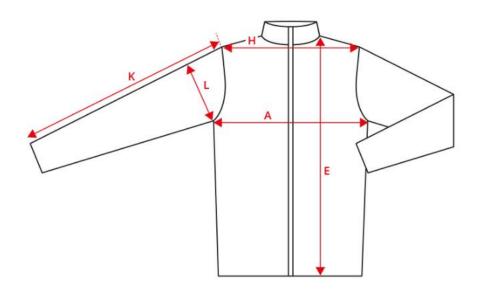

## NO. 0886 CORE thermal jacket

| Description (measured in cm)             | S     | М    | L     | XL    | 2XL   | 3XL   |
|------------------------------------------|-------|------|-------|-------|-------|-------|
| A: ½ Chest width                         | 52    | 55   | 58    | 62    | 66    | 70    |
| E: Front length from high point shoulder | 70    | 72   | 74    | 76    | 78    | 80    |
| H: Shoulder to shoulder                  | 43.5  | 45   | 46.5  | 48.5  | 50.5  | 52.5  |
| K: Sleeve length - long                  | 69.25 | 70.5 | 71.75 | 72.75 | 73.75 | 74.75 |
| L: ½ upper arm width                     | 22    | 23   | 24    | 25    | 26    | 27    |

## How to measure

## Tolerance +/- in cm

| А   | E   | н   | к   | L |
|-----|-----|-----|-----|---|
| 1.5 | 1.5 | 1.5 | 1.5 | 1 |

The measurements in a product measurement chart refer to measurements made directly on the clothing. Lay the garment out flat on an even surface without stretching it. Take the measurements as shown by the arrows and select the size that fits. Use a tape measure for the best results. The tolerances in the measurement chart are based on when the item is received from ID® and not