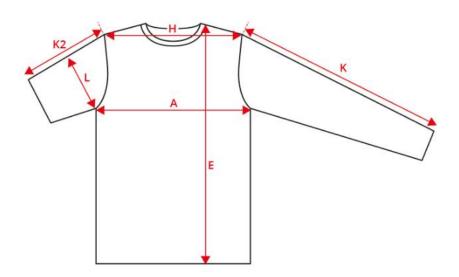

## NO. 0615 CORE sweatshirt

| Description (measured in cm)             | S     | м    | L  | XL   | 2XL | 3XL  |
|------------------------------------------|-------|------|----|------|-----|------|
| A: ½ Chest width                         | 50    | 53   | 56 | 59   | 62  | 66   |
| E: Front length from high point shoulder | 68    | 70   | 72 | 74   | 76  | 78   |
| H: Shoulder to shoulder                  | 43    | 44.5 | 46 | 47.5 | 49  | 51   |
| K: Sleeve length - long                  | 67    | 68   | 69 | 70   | 71  | 72   |
| L: ½ upper arm width                     | 18.25 | 19   | 20 | 21   | 22  | 23.2 |

## How to measure

## Tolerance +/- in cm

| А   | E   | н   | к   | K2 | L |
|-----|-----|-----|-----|----|---|
| 1.5 | 1.5 | 1.5 | 1.5 | 1  | 1 |

The measurements in a product measurement chart refer to measurements made directly on the clothing. Lay the garment out flat on an even surface without stretching it. Take the measurements as shown by the arrows and select the size that fits. Use a tape measure for the best results. The tolerances in the measurement chart are based on when the item is received from ID® and not